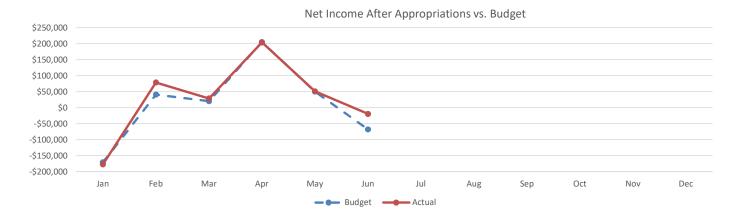

# **AGENDA**

- 1. The President will call the meeting to order.
- 2. See what action the Board will take after a review of the minutes of the Annual Board Meeting held on June 18, 2024.
- 3. Invitation for Public Comment.
  - Comments by everyone will be limited to 3 minutes. All comments will be directed to the Board President and are required to be civil, respectful, and relevant to the York Water District. For those who were not provided an adequate opportunity to provide oral comments, they are free to submit written comments. Those comments should be sent to <a href="mailto:customerservice@yorkwaterdistrict.org">customerservice@yorkwaterdistrict.org</a>
- 4. The Financial Manager will present the Board of Trustees with monthly budgetary reports and income statements for review and discussion.
- 5. Members of the Conservation Commission desire to discuss the conservation status of properties owned by the York Water District.
- 6. See what action the Board will take on the final Space Needs Assessment.
- 7. Staff will provide an update on District operations.
- 8. The Superintendent will announce the selected Employee of the 2<sup>nd</sup> Quarter of 2024.
- 9. General Discussion.
- 10. Adjourn.