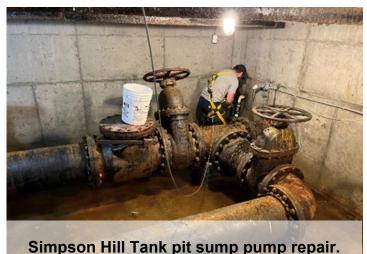

installed in the pit adjacent to the tank, operators had to calibrate the device.



While the CS trailer was on site operators used it to troubleshoot a failing check valve in the lagoon water return pit. However, during this process they found the two original isolation valves were not holding and needed to postpone the job until later in the year when demand was down and the water could be shut off for a longer period of time.

Lastly, we received a couple flood alarms at Simpson Hill Tank's valve pit. This happens every couple years and is usually a sticking float switch on the sump pump. This seemed to be the case the first time, and the second time seemed to be a plastic fitting cap had found it's way into the sump pump pit and got stuck in the switch preventing it from activating.



We continued gathering water quality samples and algae counts during the month as follow ups to the algae bloom. Water quality looks good and Uroglena Americana has not returned since the pond application. We submitted the after action report to Maine DEP on July 1<sup>st</sup> and are awaiting confirmation from them to finalize that application process.

# **DISTRIBUTION REPORT**

By: Webster Ropke

District crews are still busy locating, repairing and raising services and gates on several roads for the paving list. We excavated and repaired

three inline valves and eight services on Roaring Rock and Norwood Farms Roads. We excavated and repaired the services on Bluestone Lane. We excavated and repaired three services on Belmont Avenue. We did a new service and meter pit for a home on F