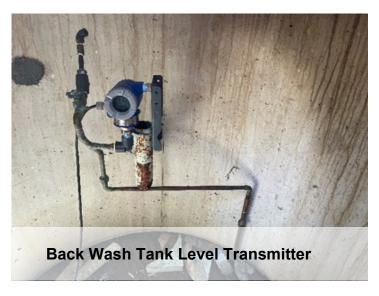

<sup>th</sup> Unregulated Contaminant Monitoring Rule sampling. This tests for additional PFAS compounds and Lithium. We are happy to say that the results were non-detect again.

Many tasks the plant completed this month re-

| Inside this         | issue: |
|---------------------|--------|
| Treatment           | 1-2    |
| Distribution        | 2-3    |
| GIS                 | 3      |
| Resource Protection | 3-4    |
| Wellness            | 4      |
| Billing             | 4      |

quired the use of the confined space (CS) rescue trailer. The first was the replacement of a failed level transmitter for the backwash tank. This unit failed months ago but took a long time for the replacement to arrive. Once installed in the pit adjacent to the tank, operators had to calibrate the device.



While the CS trailer was on site operators used it to troubleshoot a failing check valve in the lagoon water return pit. However, during this process they found the two original isolation valves were not holding and needed to postpone the job until later in the year when demand was down and the water could be shut off for a longer period of time.

Lastly, we received a couple flood alarms at Simpson Hill Tank's valve pit. This happens every couple years and is usually a sticking float switch on the sump pump. This seemed to be the case the first time, and the second time seemed to be a plastic fitting cap had found it's way into the sump pump pit and got stuck in the switch preventing it from activating.



We continued gathering water quality samples and algae counts during the month as