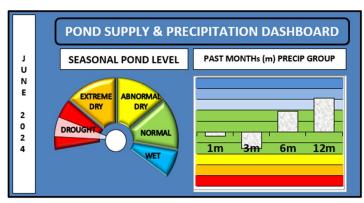

otal^(MG) | Water Transfers*   | Pond Level Assessment (ft) | Precipitation (Assessment) |
|------|-------------------|--------------------|----------------------------|----------------------------|
| 2024 | 49.3              | 0                  | -0.80 (Drought)            | 3.40" (Normal)             |
| 2023 | 46.0              | -1.8 KKW           | +0.16 (Very Wet)           | 4.33" (Normal)             |
| 2022 | 46.3              | -0.2 KKW           | -0.30 (Low Normal)         | 2.61" (Normal)             |
| 2021 | 56.6              | -1.3 KKW, +0.9 KWD | -0.85 (Drought)            | 0.96" (Drought)            |

<sup>\*</sup> Water Transfers= District & amount (in MG) transferred at interconnection. ^ Total system Demand excluding transfer.

# TREATMENT REPORT

By: Noah Emery



The plant's average precipitation for the month of June is 4.35 inches. This June, we received 3.4 inches of precipitation, which puts us within the normal range. However, we finished the month with a pond level of -0.77 feet, which is considered drought for the month. Since 2005, the only years that we ended June with lower pond levels were 2008, 2016, 2020, and 2021. We will need to keep a close eye on this as, on average, we lose approximately 0.6 feet per month from June – September.

June's average daily water pumped since 2005 is 1.40 million gallons (MG). This year we pumped 1.64 MG per day, only surpassed by 2020 and 2021 which were covid years.

This month, we performed our second quarter (of four) of the EPA's 5<sup>th</sup> Unregulated Contaminant Monitoring Rule sampling. Thi