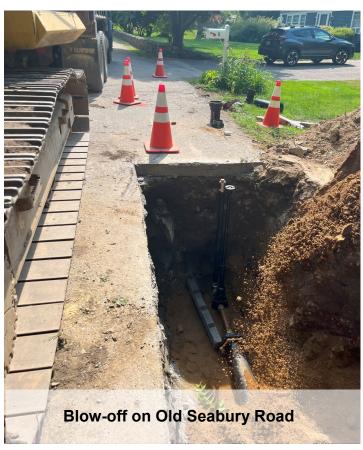

athering water quality samples and algae counts during the month as follow ups to the algae bloom. Water quality looks good and Uroglena Americana has not returned since the pond application. We submitted the after action report to Maine DEP on July 1<sup>st</sup> and are awaiting confirmation from them to finalize that application process.

# **DISTRIBUTION REPORT**

By: Webster Ropke

District crews are still busy locating, repairing and raising services and gates on several roads for the paving list. We excavated and repaired

three inline valves and eight services on Roaring Rock and Norwood Farms Roads. We excavated and repaired the services on Bluestone Lane. We excavated and repaired three services on Belmont Avenue. We did a new service and meter pit for a home on Fernald Avenue.



In preparation for the Old Seabury Road main replacement job, District crews ran approximately 300 feet of two-inch poly line for temporary lines. We tied three homes into the temporary line. Pratt Excavation had the contract to replace the existing 2.5 inch cast iron with six-inch ductile iron. The District replaced 40 feet of the 2.5 inch cast in 2015 when Seabury Road main replacement was done. That got the new six-inch out of Seabury Road into Old Seabury by 10 feet. The job took a week to install 296 feet of six -inch ductile iron and three services. There was a little more ledge than expected. The main has been flushed, pressure tested, chlorinated, and bacteria samples taken. The bacteria samples passed, and the new main is in service, and all three homes are off the temporary wat