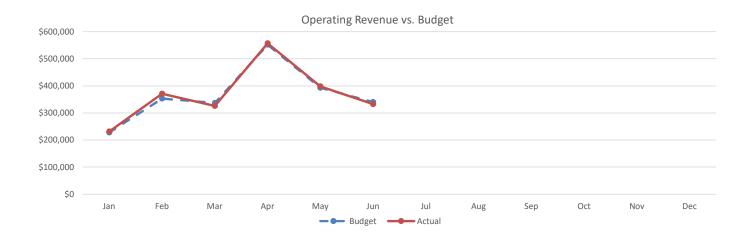

# **AGENDA**

- 1. The President will call the meeting to order.
- 2. See what action the Board will take after a review of the minutes of the Annual Board Meeting held on June 18, 2024.
- 3. Invitation for Public Comment.
  - Comments by everyone will be limited to 3 minutes. All comments will be directed to the Board President and are required to be civil, respectful, and relevant to the York Water District. For those who were not provided an adequate opportunity to provide oral comments, they are free to submit written comments. Those comments should be sent to <a href="mailto:customerservice@yorkwaterdistrict.org">customerservice@yorkwaterdistrict.org</a>
- 4. The Financial Manager will present the Board of Trustees with monthly budgetary reports and income statements for review and discussion.
- 5. Members of the Conservation Commission desire to discuss the conservation status of properties owned by the York Water District.
- 6. See what action the Board will take on the final Space Needs Assessment.
- 7. Staff will provide an update on District operations.
- 8. The Superintendent will announce the selected Employee of the 2<sup>nd</sup> Quarter of 2024.
- 9. General Discussion.
- 10. Adjourn.