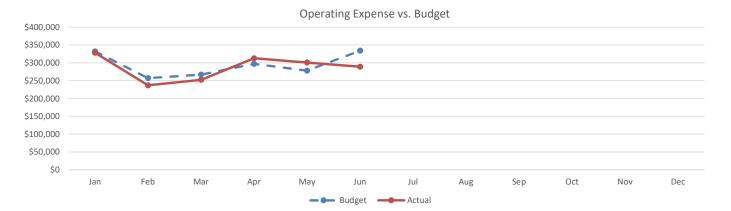

# **AGENDA**

- 1. The President will call the meeting to order.
- 2. See what action the Board will take after a review of the minutes of the Annual Board Meeting held on June 18, 2024.
- 3. Invitation for Public Comment.
  - Comments by everyone will be limited to 3 minutes. All comments will be directed to the Board President and are required to be civil, respectful, and relevant to the York Water District. For those who were not provided an adequate opportunity to provide oral comments, they are free to submit written comments. Those comments should be sent to <a href="mailto:customerservice@yorkwaterdistrict.org">customerservice@yorkwaterdistrict.org</a>
- 4. The Financial Manager will present the Board of Trustees with monthly budgetary reports and income statements for review and discussion.
- 5. Members of the Conservation Commission desire to discuss the conservation status of properties owned by the York Water District.
- 6. See what action the Board will take on the final Space Needs Assessment.
- 7. Staff will provide an update on District operations.
- 8. The Superintendent will announce the selected Employee of the 2<sup>nd</sup> Quarter of 2024.
- 9. General Discussion.
- 10. Adjourn.